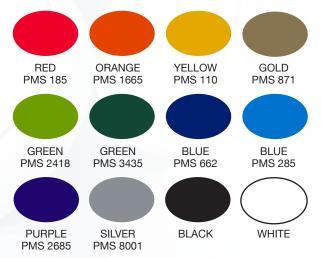

PA 16506 • 814.838.7914 • www.ErieMolded.com

# 89-400 RB

Ribbed Side Wall Matte Top Continuous Thread 89mm Diameter 400 Thread Profile Lined or Unlined

### OPTIONS

- · Available in standard or custom colors
- Low minimum order quantities, safety stock program available
- High speed lining capabilities with a variety of lining materials including heat induction, foam and pressure sensitive
- · Round or tri-tab easy-open liners
- Industry's best lead times

## SHIPPING INFORMATION

- · Carton quantity: 656
- Carton packing: Stacked
- Pallet quantity: 16,400
- Truckload quantity: 492,000
- Carton weight (lbs): Lined: 22.4 Unlined: 20.5
- Pallet weight (lbs)
  Lined: 611 Unlined: 563
- Carton size: 23x15x15"
- · Pallet size: 40x48x81"
- Freight class: 150

#### STANDARD OR CUSTOM COLORS



#### 89-400 RB





- Country of Origin is the USA and Manufacturing location is Erie, PA
- To maintain the quality of this product, it is recommended that product should be stored in its original packaging; away from any source of local heating and humidity; away from direct sunlight; under 30°C and dry conditions. It is recommended to allow product to reach operating temperature 24 hours before use.
- Products must be used within 12 months from the production date. Stocks should be in rotation so that first delivery is used first and last delivery is used last.

| Inch tolerances (unless specified)<br>General: +/010 "/"                                                                                                                   | ERIE MOLDED                       | 6020 West Ridge