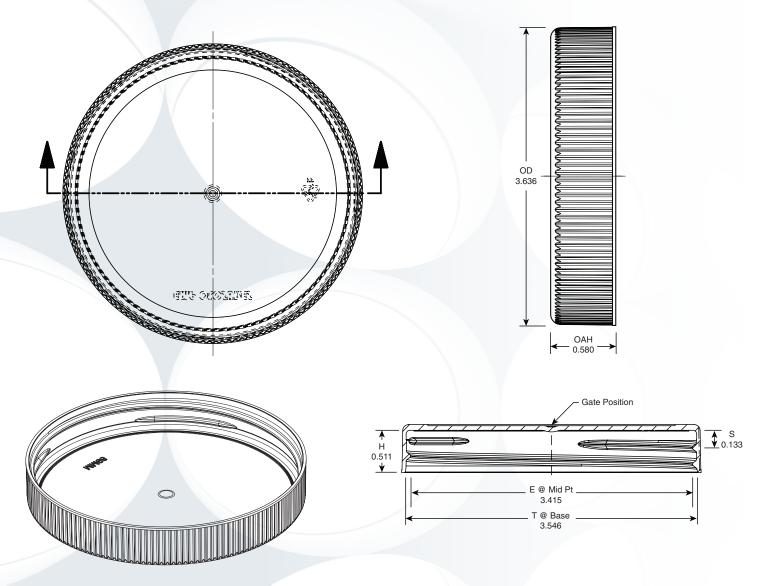

# 89-400 RB

Ribbed Side Wall Matte Top Continuous Thread 89mm Diameter 400 Thread Profile Lined or Unlined

| Inch tolerances (unless specified)<br>General: +/010 "/"                                                                                                                   | ERIE MOLDED                       | 6020 West Ridge Road<br>Erie, Pennsylvania 16506<br>(814) 838-7914 Fax (814) 838-7411 |                 |
|----------------------------------------------------------------------------------------------------------------------------------------------------------------------------|-----------------------------------|---------------------------------------------------------------------------------------|-----------------|
| Number of turns: 1.25                                                                                                                                                      | PACKAGING<br>Celebrating DY Years |                                                                                       |                 |
| Pitch (TPI): 5                                                                                                                                                             | 89-400 RB                         |                                                                                       |                 |
| Material: PP                                                                                                                                                               | Erie Molded Packaging, Inc.       |                                                                                       |                 |
| This drawing is the exclusive property of Erie Molded<br>Packaging, Inc. and may not be reproduced without the<br>expressed written consent of Erie Molded Packaging, Inc. | Date: November 21, 2016           |                                                                                       | Sheet: 01 of 01 |